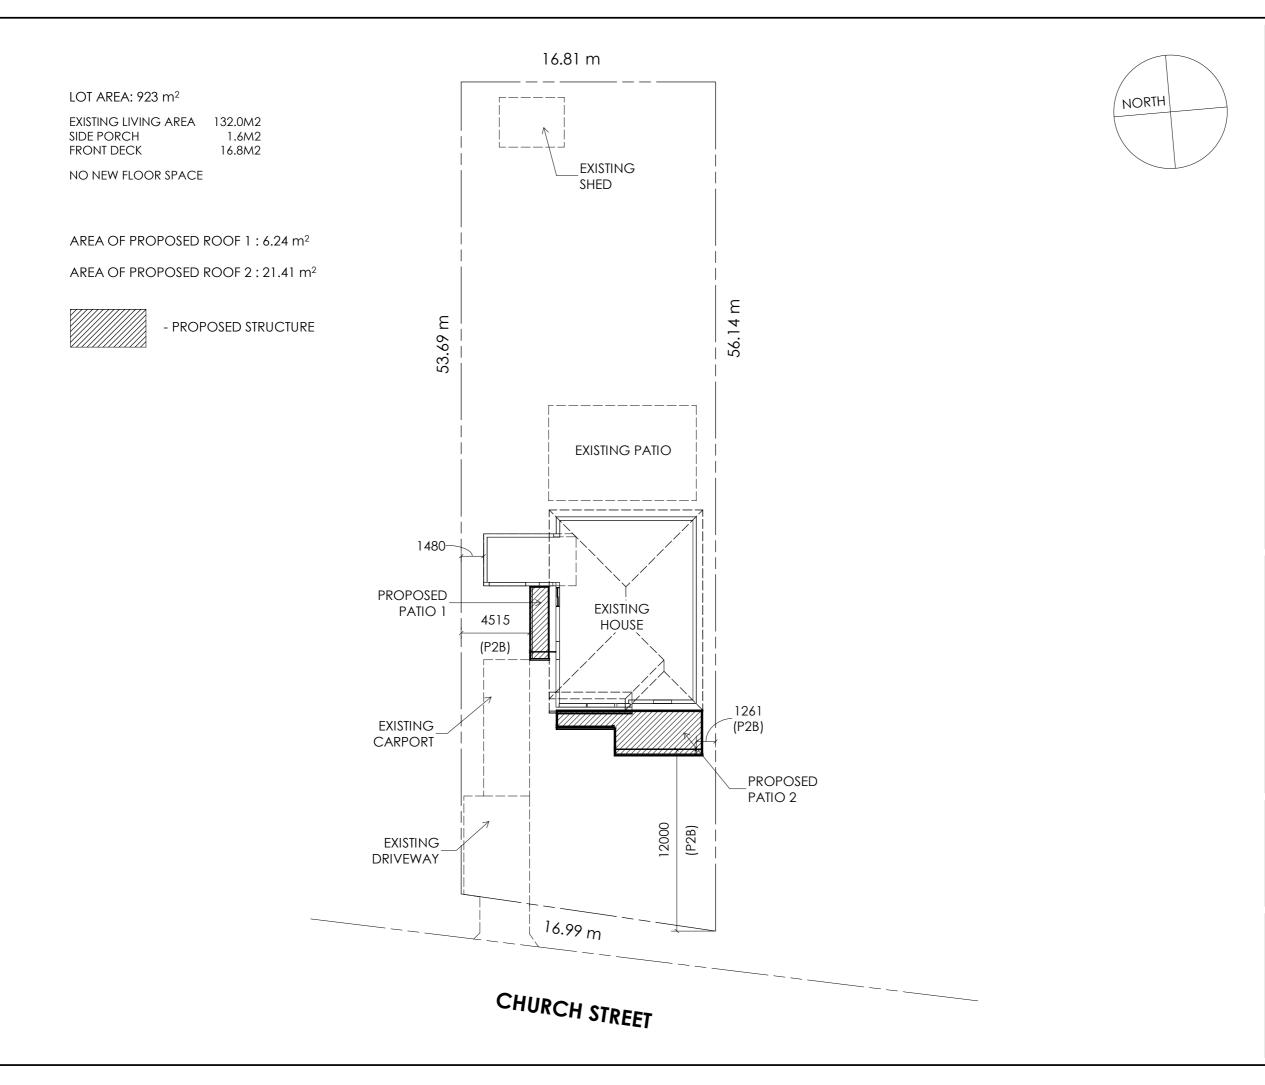

| REV                                                                                                                                                                                                | DESCRIPTIC | N                          |        | BY | DATE        |  |  |
|----------------------------------------------------------------------------------------------------------------------------------------------------------------------------------------------------|------------|----------------------------|--------|----|-------------|--|--|
| STATUS:<br>ALL DIMENSIONS TO BE CHECKED ON SITE<br>PRIOR TO CONSTRUCTION<br>DRAWINGS TO BE READ IN CONJUNCTION<br>WITH RELEVANT ENGINEERING                                                        |            |                            |        |    |             |  |  |
| <b>Spanline</b> <sup>™</sup>                                                                                                                                                                       |            |                            |        |    |             |  |  |
| Hayes Home Additions Pty Ltd<br>p. 02 65841700, Lic #354769C<br>a. 2/10 Blackbutt Rd, Port Macquarie, NSW 2444<br>e. <u>lpictonhayes@midcoast.spanline.com.au</u><br>w. <u>www.spanline.com.au</u> |            |                            |        |    |             |  |  |
| CLIENT:<br>Sallyanne & Alan Scutts<br>132 Church Street,<br>Gloucester, NSW 2422<br>Lot: 7, DP212252                                                                                               |            |                            |        |    |             |  |  |
| BUILDER: Spanline Midcoast<br>2/10 Blackbutt Rd, Port Macquarie,<br>NSW 2444                                                                                                                       |            |                            |        |    |             |  |  |
| SITE:<br>132 Church Street,<br>Gloucester, NSW 2422<br>Lot: 7, DP212252                                                                                                                            |            |                            |        |    |             |  |  |
| Site Plan                                                                                                                                                                                          |            |                            |        |    |             |  |  |
| SCALE A                                                                                                                                                                                            | AT A3:     | DATE:                      | DRAWN: |    | CKED:       |  |  |
|                                                                                                                                                                                                    | 200        | 11/06/2025                 | SYN    | -  | CS          |  |  |
| PROJECT NO:<br>MC1272                                                                                                                                                                              |            | DRAWING NO:<br>MC1272 - 01 |        |    | ISION:<br>A |  |  |